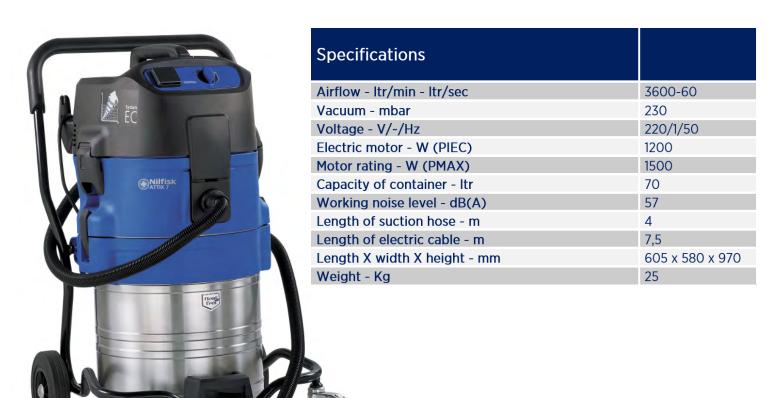

## Standard accessories:

- Flexible suction hose, with rotating couplings, length 4 m, 0 36 mm;
- Chromed metal swivel handle, angled;
- Universal rubber nozzle; inclined;
- Disposable filter paper bag.
- Cable storage bracket.

### Suction aggregate:

- Long life "By-pass" type vacuum motor with separate cooling system and sealed bearings;
- Double stage aluminum turbine assembly, directly coupled to the motor;

#### Filtration:

• "PET" fleece filter cartridge, -concertina design with 3150 cm2 filter surface, suitable for applications involving dusts and non-flammable liquids;

#### Construction:

- Sturdy tubular steel frame with two heavy duty castor wheels, ensuring optimum stability and easy maneuverability;
- High grade stainless steel receptacle, hinge mounted to facilitate emptying by tilt process and equipped with quick release mechanisms for complete container detachment;

### Noise level:

Non-intrusive operating noise level, at a class leading low 57 dB(A)

www.industroclean.co.za

info@industroclean.co.za