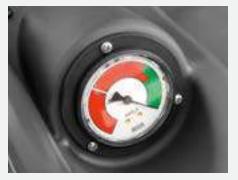

#### Give a shape to your needs

Models T22, T40, T40W and T75 have been designed following the requests of production companies:

- · a large filter area for the collection of very fine dust (class "L" and "M" filters)
- · HEPA H14 absolute filter to assure an healthier working environment
- · big wheels, 2 castors with brakes and an ergonomic handle to easily move the vacuum
- · Longopac® to collect the material in an "endless" bag (version GU FM)
- · manual filter shaker and manometer to check filter efficiency
- · reliable side-channel blower, needing no maintenance.

## Plus

HEPA absolute filter on model T40W

Liquid cut-off on model T40

Longopac®

Manual filter shaker

Manometer

Accessories box