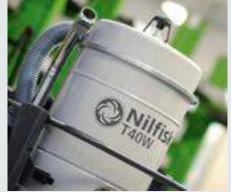

### The "T" series. A new era in industrial vacuums

Strong, powerful, essential

The new threephase industrial vacuums T22, T40, T40W and T75 for wet and dry materials set a new standard in the heavy industry vacuum cleaning.

This new range is equipped with motors from 2,2 up to 7,5 kW, allowing users to choose the most suitable model for the different needs. In particular the 4 kW model is available with double stage side-channel blower connected in series for a greater vacuum (model T40) or connected in parallel for an highest airflow (T40W).