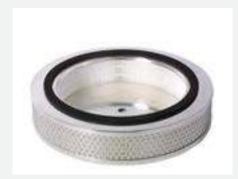

#### Give a shape to your needs

Models T22, T40, T40W and T75 have been designed following the requests of production companies:

- · a large filter area for the collection of very fine dust (class "L" and "M" filters)
- · HEPA H14 absolute filter to assure an healthier working environment
- · big wheels, 2 castors with brakes and an ergonomic handle to easily move the vacuum
- · Longopac® to collect the material in an "endless" bag (version GU FM)
- · manual filter shaker and manometer to check filter efficiency
- · reliable side-channel blower, needing no maintenance.

## Plus

HEPA absolute filter on model T40W

Liquid cut-off on model T40

Longopac®

Manual filter shaker

Manometer

Accessories box