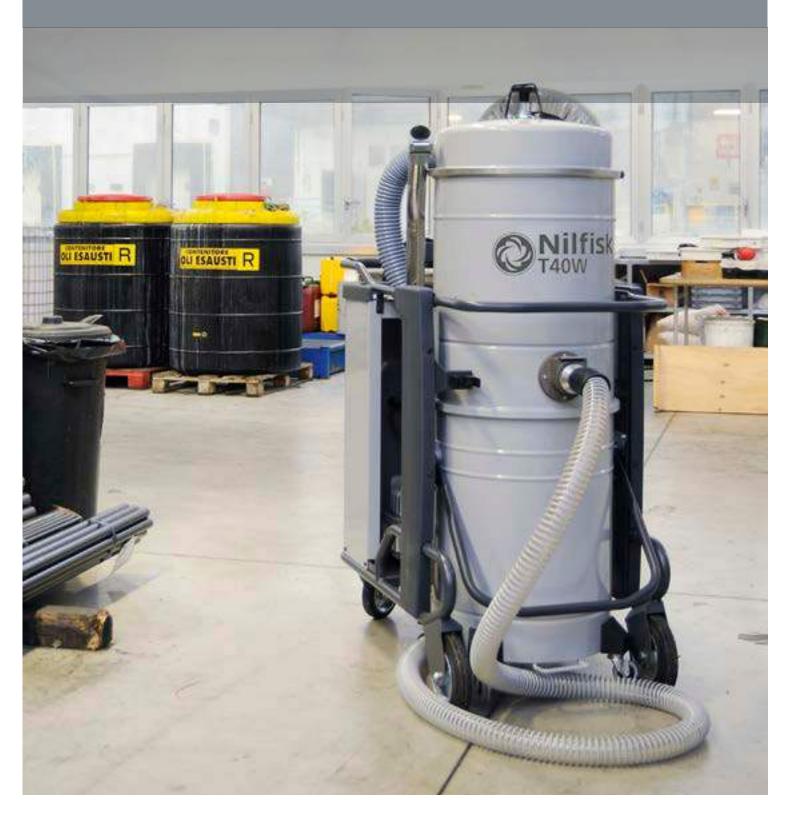

### The "T" series. A new era in industrial vacuums

Strong, powerful, essential

The new threephase industrial vacuums T22, T40, T40W and T75 for wet and dry materials set a new standard in the heavy industry vacuum cleaning.

This new range is equipped with motors from 2,2 up to 7,5 kW, allowing users to choose the most suitable model for the different needs. In particular the 4 kW model is available with double stage side-channel blower connected in series for a greater vacuum (model T40) or connected in parallel for an highest airflow (T40W).