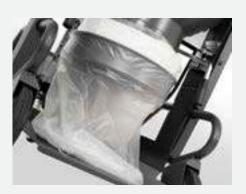

#### Give a shape to your needs

Models T22, T40, T40W and T75 have been designed following the requests of production companies:

- · a large filter area for the collection of very fine dust (class "L" and "M" filters)
- · HEPA H14 absolute filter to assure an healthier working environment
- · big wheels, 2 castors with brakes and an ergonomic handle to easily move the vacuum
- · Longopac® to collect the material in an "endless" bag (version GU FM)
- · manual filter shaker and manometer to check filter efficiency
- · reliable side-channel blower, needing no maintenance.

## Plus

HEPA absolute filter on model T40W

Liquid cut-off on model T40

Longopac®

Manual filter shaker

Manometer

Accessories box