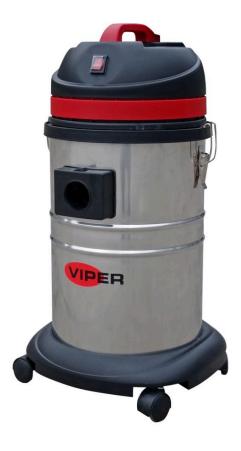

## Viper LSU 135 Vacuum Cleaner

The Viper LSU 135 is a wet and dry professional vacuum cleaner, it is easy to use, robust and has optimal suction power.

- Easy to use and service
- Optimal suction power
- Robust chassis
- Drain hose
- Large rear wheels and rotating front wheels
- For wet or dry vacuum application

The LSU product family has a modular design with different tank capacities and motor quantities, the tank capacity for LSU 135 is 35 litres, it has one motor.

As standard, the machine is delivered with the following accessories: crevice tool, round dusting brush, wet pick-up tool and dry pick-up tool.