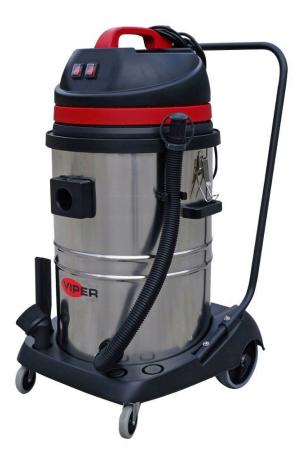

## Viper LSU 275 Vacuum Cleaner

The Viper LSU 275 is a wet and dry professional vacuum cleaner, it is easy to use, robust and has optimal suction power.

- Two motors
- Easy to use and service
- Optimal suction power
- Robust chassis
- Drain hose
- Large rear wheels and rotating front wheels
- For wet or dry vacuum application

The LSU product family has a modular design with different tank capacities and motor quantities, the tank capacity for LSU 275 is 75 litres, it has two motors.

As standard, the machine is delivered with the following accessories: crevice tool, round dusting brush, wet pick-up tool and dry pick-up tool.