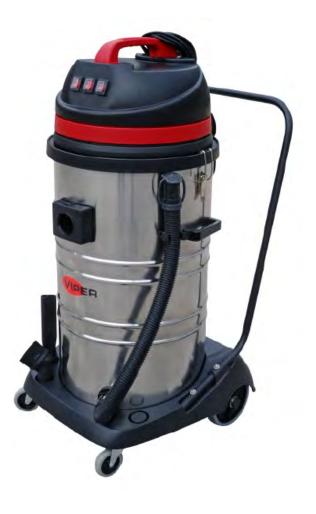

## Viper LSU 395 Vacuum Cleaner

The Viper LSU 395 is a wet and dry professional vacuum cleaner, it is easy to use, robust and has optimal suction power.

- Three motors
- Easy to use and service
- Optimal suction power
- Robust chassis
- Drain hose
- Large rear wheels and rotating front wheels
- For wet or dry vacuum application

The LSU product family has a modular design with different tank capacities and motor quantities, the tank capacity for LSU 395 is 95 litres, it has three motors.

As standard, the machine is delivered with the following accessories: crevice tool, round dusting brush, wet pick-up tool and dry pick-up tool.