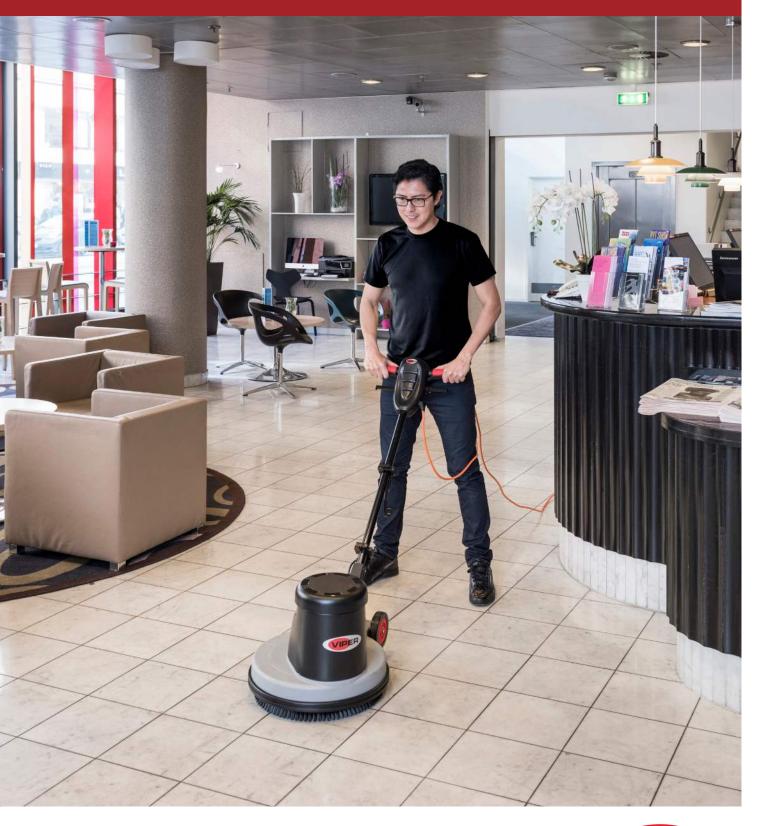

## www.vipercleaning.com / hello@vipercleaning.com

The Viper HS350/ DS350 is a simple to use and efficient high speed/ dual speed single disc machine - the perfect solution for hard floor scrubbing and for heavy-duty cleaning.

HS350 is a high speed/ dual speed single disc machine designed for scrubbing and buffering tasks.

The machine is robust, reliable and service friendly and with the with the ergonomic design, you can easily and efficiently scrub and buffer floors.