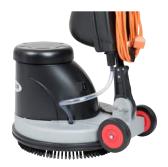

- · Simple and user-friendly with soft start system and automatic brush installation
- · Solid aluminum base and low noise thanks to belt driven motor
- Large rear wheels for easy transport and good maneuverability