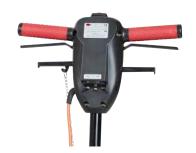

Powerful, rugged engine and large rear wheels for easy transport

Ergonomic handle with height adjustment, safety switch and control lever for detergent tank

Handy cable storage hook