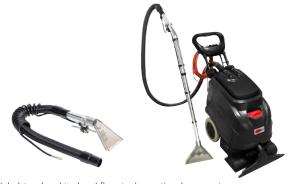

#### www.vipercleaning.com / hello@vipercleaning.com

The VIPER CEX410 is a professional self-contained and silent carpet extractor. With its excellent cleaning performance, you can maintain textiles like carpets and upholstery in an efficient and easy way, the powerful vacuum motor ensures fast dry-time.

The machine is equipped with large capacity tanks; 35L solution and 23L recovery made of ridged, chemical resistant and environmentally friendly polyethylene.

The handle can easily be adjusted for different operator heights to obtain an ergonomic working position.

Large wheels for easy transport and maneuverability

Ergonomic and adjustable handle

Drain hose for easy emptying