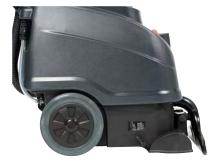

Large wheels for easy transport and maneuverability

Ergonomic and adjustable handle

Drain hose for easy emptying