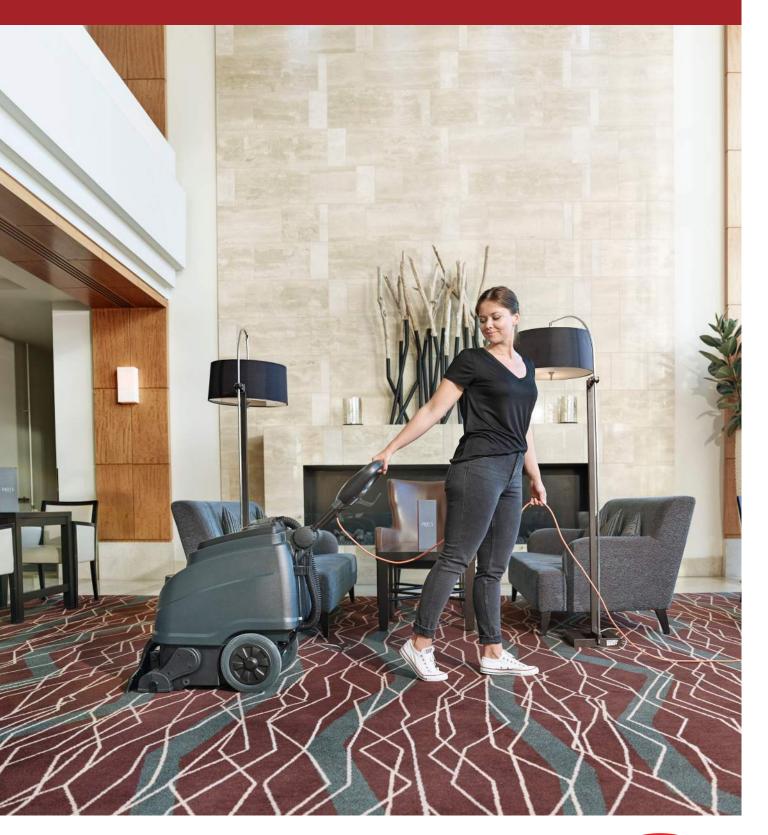

#### www.vipercleaning.com / hello@vipercleaning.com

The VIPER CEX410 is a professional self-contained and silent carpet extractor. With its excellent cleaning performance, you can maintain textiles like carpets and upholstery in an efficient and easy way, the powerful vacuum motor ensures fast dry-time.

The machine is equipped with large capacity tanks; 35L solution and 23L recovery made of ridged, chemical resistant and environmentally friendly polyethylene.

The handle can easily be adjusted for different operator heights to obtain an ergonomic working position.

- · Low sound level enabling daytime cleaning
- · Easy to maintain and service, with no tools needed
- · Manual upholster or floor tool accessories available
- · Foot operated parking stand for brush protection