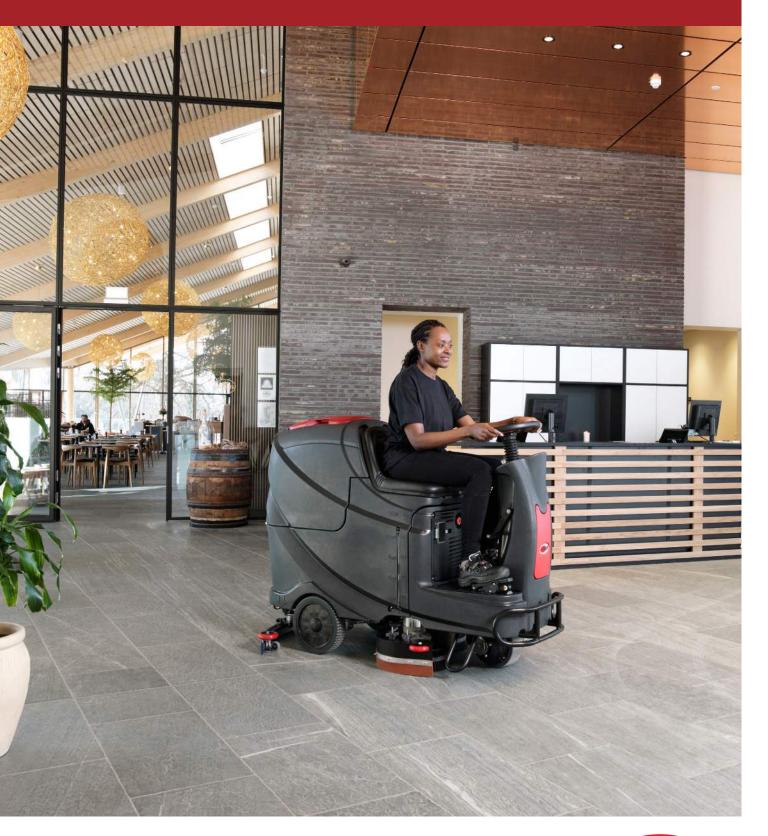

## www.vipercleaning.com / hello@vipercleaning.com

The Viper AS710R is a medium-sized ride-on scrubber dryer and the perfect solution for scrubbing and drying in heavy-trafficked environments larger than 5000m<sup>2</sup>.

AS710R is ideal for cleaning all kind off floors such as tiled floor, vinyl floor, sealed wood floor, marble, concrete etc. Operating the AS710R is easy due to intuitive control panel and safety features like electronic break system incorporate in the drive system.

- · Comfortable seat with safety switch
- Electronic break system incorporated in the drive pedal, no break pedal needed.
- · Robust construction with front bumper protection
- · Squeegee attachment on the back to pass doors or go in elevators
- · On-board charger
- · USB port to provide a solution for charging a cell-phone