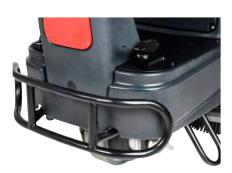

- · Comfortable seat with safety switch
- Electronic break system incorporated in the drive pedal, no break pedal needed.
- · Robust construction with front bumper protection
- · Squeegee attachment on the back to pass doors or go in elevators
- · On-board charger
- · USB port to provide a solution for charging a cell-phone

Intuitive dashboard, one touch button and user friendly menu for operation settings

Front bumper protects the machine

Built in squeegee hanging system for easy transport in narrow areas