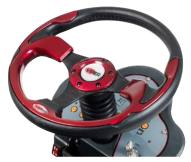

Intuitive dashboard, one touch button and user friendly menu for operation settings

Front bumper protects the machine

Built in squeegee hanging system for easy transport in narrow areas