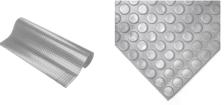

## COBAdot An easy to install rubber runner

- Versatile rubber floor covering.
- Studded surface looks smart, while being a practical choice for both industrial and commercial buildings.
- Nitrile option recommended for oily, greasy or chemical-prone locations based on its resilient properties.
- Provides enhanced underfoot grip to reduce the risk of slipping.
- Ease of installation minimises any down time can be bonded or laid loose to the floor.
- This product is designed as a runner only as the dots may not match up when lengths are placed together.