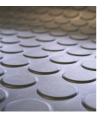

## COBAdot An easy to install rubber runner

- Versatile rubber floor covering.
- Studded surface looks smart, while being a practical choice for both industrial and commercial buildings.
- Nitrile option recommended for oily, greasy or chemical-prone locations based on its resilient properties.
- Provides enhanced underfoot grip to reduce the risk of slipping.
- Ease of installation minimises any down time can be bonded or laid loose to the floor.
- This product is designed as a runner only as the dots may not match up when lengths are placed together.