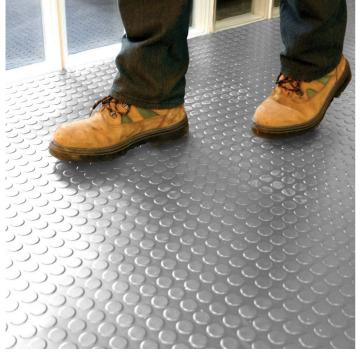

## COBAdot An easy to install rubber runner

- Versatile rubber floor covering.
- Studded surface looks smart, while being a practical choice for both industrial and commercial buildings.
- Nitrile option recommended for oily, greasy or chemical-prone locations based on its resilient properties.
- Provides enhanced underfoot grip to reduce the risk of slipping.
- Ease of installation minimises any down time can be bonded or laid loose to the floor.
- This product is designed as a runner only as the dots may not match up when lengths are placed together.