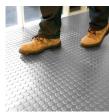

## COBAdot An easy to install rubber runner

- Versatile rubber floor covering.
- Studded surface looks smart, while being a practical choice for both industrial and commercial buildings.
- Nitrile option recommended for oily, greasy or chemical-prone locations based on its resilient properties.
- Provides enhanced underfoot grip to reduce the risk of slipping.
- Ease of installation minimises any down time can be bonded or laid loose to the floor.
- This product is designed as a runner only as the dots may not match up when lengths are placed together.