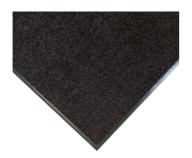

## Styles Available

Grey

Brown

## **Parts**

| Part Number | Size        | Colour     | Weight (kg) |
|-------------|-------------|------------|-------------|
| EC010001    | 0.6m x 0.9m | Anthracite | 1.5         |
| EC010002    | 0.8m x 1.2m | Anthracite | 2.7         |
| EC010003    | 0.9m x 1.5m | Anthracite | 3.8         |
| EC010004    | 1.2m x 1.8m | Anthracite | 6.1         |
| EC010005    | 1.2m x 2.4m | Anthracite | 8.1         |
| EC060001    | 0.6m x 0.9m | Grey       | 1.5         |
| EC060002    | 0.8m x 1.2m | Grey       | 2.7         |
| EC060003    | 0.9m x 1.5m | Grey       | 3.8         |
| EC060004    | 1.2m x 1.8m | Grey       | 6.1         |
| EC060005    | 1.2m x 2.4m | Grey       | 8.1         |