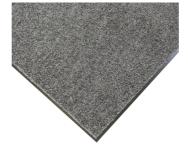

## Styles Available

Grey

Brown

## **Parts**

| Part Number | Size        | Colour     | Weight (kg) |
|-------------|-------------|------------|-------------|
| EC010001    | 0.6m x 0.9m | Anthracite | 1.5         |
| EC010002    | 0.8m x 1.2m | Anthracite | 2.7         |
| EC010003    | 0.9m x 1.5m | Anthracite | 3.8         |
| EC010004    | 1.2m x 1.8m | Anthracite | 6.1         |
| EC010005    | 1.2m x 2.4m | Anthracite | 8.1         |
| EC060001    | 0.6m x 0.9m | Grey       | 1.5         |
| EC060002    | 0.8m x 1.2m | Grey       | 2.7         |
| EC060003    | 0.9m x 1.5m | Grey       | 3.8         |
| EC060004    | 1.2m x 1.8m | Grey       | 6.1         |
| EC060005    | 1.2m x 2.4m | Grey       | 8.1         |